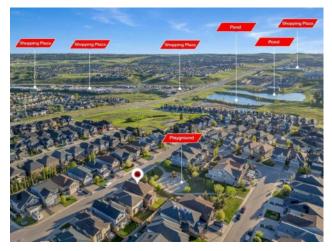

Heating:

Floors:

Roof:

**Basement:** 

Foundation:

**Exterior:** 

Features:

Location! Location! Welcome to this spacious 4-bedroom, 2.5-bathroom home featuring over 2,700 sq ft of thoughtfully designed living space in the desirable community of Evanston NW. This two-storey property offers exceptional quality throughout, with two spacious living areas, a formal dining room, a dedicated home office, and a modern kitchen equipped with granite countertops, stainless steel appliances, and a walk-in pantry. Upstairs boasts four generously sized bedrooms, a large bonus/family room, upper-level laundry, and a luxurious primary suite complete with a 5-piece ensuite and walk-in closet. An oversized double attached garage, high-end finishes, and a location adjacent to a community playground make this the perfect home for families seeking both comfort and convenience. Ideally situated in one of Evanston's quietest areas—close to top-rated schools, major shopping, parks, Stoney Trail, and transit access. Don't miss this opportunity—homes like this rarely come up! Contact your favourite realtor today. This property is vacant and ready for you to view anytime at your convenience.