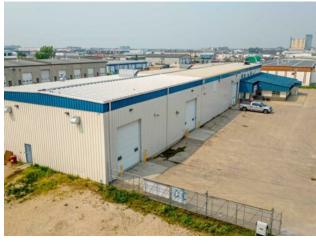

## 9440 112 Street Grande Prairie, Alberta

Heating: Floors:

Roof:

**Exterior:** 

Water:

Sewer:

Inclusions:

MLS # A2214670

Bldg. Name: 
Bus. Name: 
Size: 19,697 sq.ft.

Zoning: IG

Addl. Cost: 
Based on Year: 
Utilities: 
Parking: 
Lot Size: 2.11 Acres

Lot Feat: -

Functional shop facility with 2 points of access/egress & drive around capabilities. Located in Richmond Industrial District in close proximity to Grande Prairie Airport with excellent access to Highway 40, Highway 43, and Highway 2. The property consists of 2 cranes, 6 grade doors, 20" clear ceiling height, wash bay, double compartment sump, make up air, air-conditioned office and a fenced yard compound.