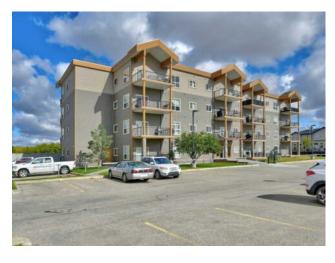

## 102, 9229 Lakeland Drive Grande Prairie, Alberta

MLS # A2214971

\$175,000

| Division: | Lakeland                           |        |                   |  |
|-----------|------------------------------------|--------|-------------------|--|
| Туре:     | Residential/Low Rise (2-4 stories) |        |                   |  |
| Style:    | Apartment-Single Level Unit        |        |                   |  |
| Size:     | 864 sq.ft.                         | Age:   | 2006 (19 yrs old) |  |
| Beds:     | 2                                  | Baths: | 2                 |  |
| Garage:   | Stall                              |        |                   |  |
| Lot Size: | -                                  |        |                   |  |
| Lot Feat: | -                                  |        |                   |  |

Features: Breakfast Bar, Open Floorplan

Inclusions: fridge, stove, washer, dryer, dishwasher, microwave rangehood (appliances in as is condition)

Immediate possession available on this ground floor 2 bedroom, 2 bath corner unit in The Vistas at Crystal Lake. Nice open floor plan with a 4pc ensuite, convenient kitchen and a nice sunny south face dining area and living room with patio doors leading to the balcony. Pet friendly building but restrictions do apply. Condo fee is \$643/ month and includes heat and water. Book your viewing today!