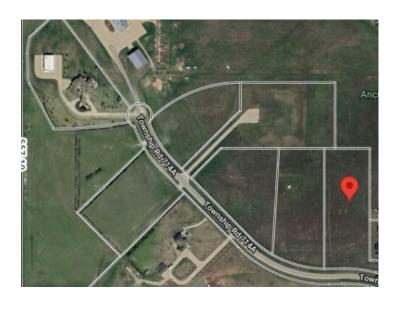

## 3, 714040 71 Range Rd Rural Grande Prairie No. 1, County of, Alberta

MLS # A2215056

\$239,000

Division: NONE

Lot Size: 5.75 Acres

Lot Feat: 
By Town: Grande Prairie

LLD: 26-71-7-W6

Zoning: CR5

Water: Public

Sewer: 
Utilities: -

VACANT LOT AND IMMEDIATE POSSESSION!!! This 5.75 acre lot is ready to build on and zoned CR 5 country residential. Enjoy the convenience of being just minutes from Grande Prairie, where you' If find a variety of amenities to suit your lifestyle. With flexible options for build-to-suit and carrying options available, your vision can become a reality. Don' t miss out on this incredible opportunity to invest in a community.