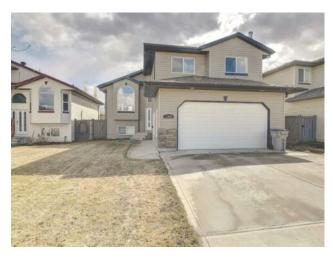

## 11053 66 Avenue Grande Prairie, Alberta

MLS # A2215105

\$549,900

| Division: | O'Brien Lake                                        |        |                   |  |  |  |
|-----------|-----------------------------------------------------|--------|-------------------|--|--|--|
| Туре:     | Residential/Hou                                     | ise    |                   |  |  |  |
| Style:    | Modified Bi-Lev                                     | el     |                   |  |  |  |
| Size:     | 1,503 sq.ft.                                        | Age:   | 2005 (20 yrs old) |  |  |  |
| Beds:     | 5                                                   | Baths: | 3                 |  |  |  |
| Garage:   | Double Garage Attached, RV Access/Parking, RV Gated |        |                   |  |  |  |
| Lot Size: | 0.14 Acre                                           |        |                   |  |  |  |
| Lot Feat: | Landscaped                                          |        |                   |  |  |  |
|           |                                                     |        |                   |  |  |  |

Features: Ceiling Fan(s), Jetted Tub, Separate Entrance, Stone Counters, Storage, Vaulted Ceiling(s), Walk-In Closet(s)

Inclusions: N/A

Welcome to this BEAUTIFULLY UPDATED 5-bedroom, 3-bathroom home with WALK-OUT BASEMENT, located in the highly desirable family-friendly neighborhood of O'Brien Lake. Thoughtfully renovated with modern touches throughout, this home combines comfort, style, and functionality in a layout perfect for growing families or those who love to entertain. Step inside to discover stunning NEW VINYL PLANK FLOORING, FRESH PAINT, AND AN OPEN-CONCEPT MAIN FLOOR that feels bright and airy under vaulted ceilings. The NEWLY RENOVATED KITCHEN is the heart of the home, featuring crisp white cabinetry, quartz countertops, a modern tile backsplash, stainless steel appliances, a corner pantry, and stylish floating shelves—ideal for showcasing your favorite pieces. A sleek black double sink overlooks the backyard, with easy access to the full-length deck that spans the back of the home. The INVITING LIVING ROOM centers around a cozy natural gas fireplace, framed by a custom feature wall and accented with designer lighting—creating the perfect space for family movie nights or hosting friends. Enjoy the convenience of a MAIN-FLOOR PRIMARY SUITE complete with a walk-in closet and luxurious 5-piece ensuite, including a jetted tub for relaxing evenings. Two additional bedrooms are located above the garage, along with a full 4-piece bathroom, offering a private space for kids or guests. Downstairs, the BRIGHT WALK-OUT BASEMENT offers even more space with two generously sized bedrooms, another updated full bathroom, a laundry room, and a large family room with a charming wood-burning fireplace. The walk-out leads to a concrete patio—perfect for a hot tub or backyard lounge setup. The FULL FENCED BACKYARD offers RV PARKING with double gated access, while the heated double