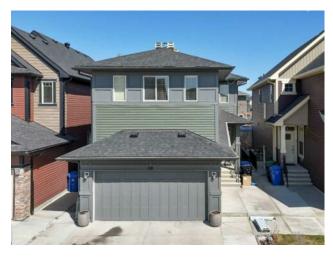

## 118 Saddlelake Way NE Calgary, Alberta

MLS # A2215359

\$907,000

| Division: | Saddle Ridge                                                           |        |                   |  |  |  |
|-----------|------------------------------------------------------------------------|--------|-------------------|--|--|--|
| Type:     | Residential/House                                                      |        |                   |  |  |  |
| Style:    | 2 Storey                                                               |        |                   |  |  |  |
| Size:     | 2,330 sq.ft.                                                           | Age:   | 2015 (10 yrs old) |  |  |  |
| Beds:     | 7                                                                      | Baths: | 4 full / 1 half   |  |  |  |
| Garage:   | Concrete Driveway, Double Garage Attached                              |        |                   |  |  |  |
| Lot Size: | 0.08 Acre                                                              |        |                   |  |  |  |
| Lot Feat: | Back Yard, Cleared, Close to Clubhouse, Front Yard, Garden, Gazebo, La |        |                   |  |  |  |

Inclusions: Refridgerator x 2, Washing Machine x2, Dryer x 2, Dishwasher, Stove, Electric Range,

Welcome to this gem of a home perfectly located in the heart of saddleridge. This home features 7 bedrooms, 4 bathrooms, and 1 half bathroom. Main floor has 2 separate living rooms, 1 dining room which is currently being used as a bedroom and one 2 piece bathroom. Upstairs you will find 2 master bedrooms, central bonus and a laundry. 2 additional bedrooms and a bathroom complete the second floor. 2 bedroom illegal basement suite with a separate entrance and laundry. Potential for a great mortgage helper. Walking distance to an elementary school, playground and shopping plaza. Fully fenced property with a beautiful deck that can be enjoyed all year round.