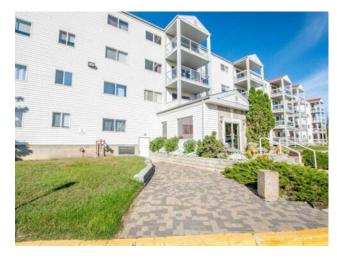

## 313, 9700 92 Avenue **Grande Prairie, Alberta**

MLS # A2216838

\$239,000

Division: Highland Park Residential/Low Rise (2-4 stories) Type: Style: Apartment-Single Level Unit Size: 931 sq.ft. Age: 1998 (27 yrs old) **Beds:** Baths: Garage: Parkade, Stall Lot Size: Lot Feat:

Inclusions: n/a

Welcome to this stunning 3rd floor 2-bedroom, 2-bathroom condo in Grande Plaza. Boasting a spacious and open floor plan that is sure to impress, this beautiful unit has an updated kitchen that comes fully equipped with all appliances. Adjacent to the kitchen, you'll find a generous laundry/storage room featuring washer and dryer for added convenience. The master bedroom includes a walk-in closet that leads to a full ensuite bathroom, providing a private retreat. Enjoy the breathtaking views from your balcony, overlooking the serene courtyard with mature trees and frequent wildlife sightings in the green space. This unit also includes a heated underground parking stall for your comfort and convenience as well as an outdoor powered parking stall as well. This is a fantastic building with great residents, Don't miss out on this fantastic opportunity!