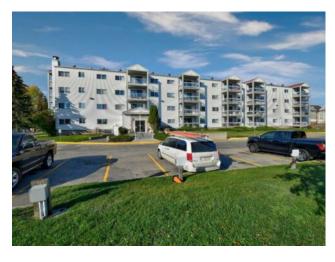

## 316, 9700 92 Avenue **Grande Prairie, Alberta**

MLS # A2219688

\$145,000

| Division: | Highland Park                      |        |                   |  |  |
|-----------|------------------------------------|--------|-------------------|--|--|
| Type:     | Residential/Low Rise (2-4 stories) |        |                   |  |  |
| Style:    | Apartment-Single Level Unit        |        |                   |  |  |
| Size:     | 952 sq.ft.                         | Age:   | 1995 (30 yrs old) |  |  |
| Beds:     | 2                                  | Baths: | 2                 |  |  |
| Garage:   | Stall, Underground                 |        |                   |  |  |
| Lot Size: | -                                  |        |                   |  |  |
| Lot Feat: | Landscaped, Lawn                   | I      |                   |  |  |
|           |                                    |        |                   |  |  |

**Features:** Elevator

Inclusions: N/A

2 bedroom and 2 bath condo in Grande Plaza with a south viewing balcony. This unit comes with 1 titled underground parking stall, 1 above ground rented parking stall. This unit could use some TLC and updating, but the price reflects that. Call today for your personal viewing.