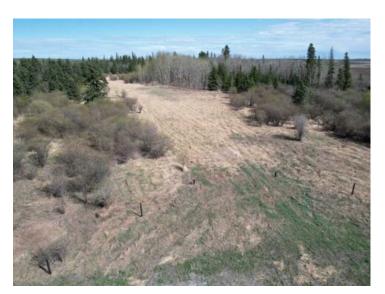

## \$289,900

Division:NONELot Size:6.00 AcresLot Feat:-By Town:SexsmithLLD:22-74-6-W6Zoning:CR5Water:NoneSewer:-Utilities:-

Located in the heart of the Saddle Hills, this picturesque 6-acre treed parcel offers privacy, natural beauty, and room to grow. Surrounded by mature trees with a large open area in the center, this property is perfectly set up for building your dream home — offering both seclusion and space in one ideal location. Zoned CR5, this acreage is full of potential. Whether you're planning a peaceful country residence, a hobby farm, or a home-based business, the options are wide open. Raise animals, grow your own food, or simply enjoy the quiet charm of rural living with flexibility for future plans. This is a rare opportunity to own a private, usable piece of land with endless possibilities in Northern Alberta. Take the first step toward your country lifestyle today.