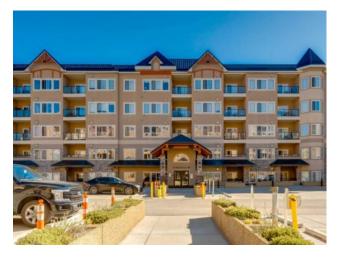

## 216, 10 Discovery Ridge Close SW Calgary, Alberta

MLS # A2219864

\$429,000

| Division: | Discovery Ridge                    |        |                   |  |
|-----------|------------------------------------|--------|-------------------|--|
| Type:     | Residential/Low Rise (2-4 stories) |        |                   |  |
| Style:    | Apartment-Single Level Unit        |        |                   |  |
| Size:     | 926 sq.ft.                         | Age:   | 2005 (20 yrs old) |  |
| Beds:     | 2                                  | Baths: | 1                 |  |
| Garage:   | Heated Garage, Stall, Underground  |        |                   |  |
| Lot Size: | -                                  |        |                   |  |
| Lot Feat: | -                                  |        |                   |  |
|           |                                    |        |                   |  |

Features: Breakfast Bar, Closet Organizers, Open Floorplan, Walk-In Closet(s)

Inclusions: N/A

Exquisitely kept and beautifully updated, this south-facing two-bedroom condo in Discovery Ridge offers a seamless blend of contemporary design and nature enriched ambiance. Filled with natural light, the open-concept layout features hardwood floors, a striking natural stone fireplace, and an updated kitchen with stainless steel appliances, ample cabinetry, and a raised island perfect for casual dining. The spa-inspired bathroom has been upgraded with travertine stone, an oversized glass shower, and a deep soaker tub. Two well-appointed bedrooms, the primary bedroom with a walk-in closet, and a second bedroom to provide a flexible space for a guest room or home office. Enjoy the oversized south-facing deck surrounded by mature trees, complete with a gas BBQ hookup. Building amenities include a fitness centre and a resident lounge. Discovery Ridge is an upscale west Calgary community tucked beside Griffith Woods Park, offering peaceful surroundings, scenic pathways, and easy access to downtown and major amenities.