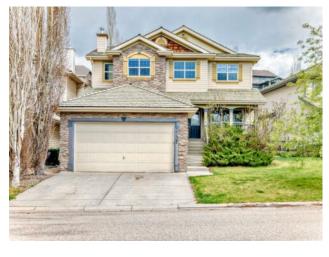

## 7732 Springbank Way SW Calgary, Alberta

MLS # A2220789

\$935,000

| Division: | Springbank Hill                        |        |                   |
|-----------|----------------------------------------|--------|-------------------|
| Type:     | Residential/House                      |        |                   |
| Style:    | 2 Storey                               |        |                   |
| Size:     | 2,588 sq.ft.                           | Age:   | 2001 (24 yrs old) |
| Beds:     | 4                                      | Baths: | 3 full / 1 half   |
| Garage:   | Double Garage Attached                 |        |                   |
| Lot Size: | 0.13 Acre                              |        |                   |
| Lot Feat: | Back Yard, Landscaped, Rectangular Lot |        |                   |
|           |                                        |        |                   |

Features: Bookcases, French Door, High Ceilings

Inclusions: Refrigerator in the basement

Beautiful family home with easy access to schools, C-Train station, Westhills shopping and Westside Rec Centre. Main floor features a bright gourmet kitchen with breakfast bar, nook, corner pantry and stainless appliance. Beautiful hardwood and Tiles complete the main floor together with a den enclosed w/ French doors and a formal dining room. Upper floor offers a spacious master bedroom suite with large ensuite, his and hers sinks, soaker tub, shower & walk-in closet. Two more bedrooms with walk-in closets, a full bath and a large laundry room. Lower level is completely finished with a gym space, family room, bedroom, kitchenette/wet bar and a full bath. Perfect sized yard with a generous sized deck to enjoy hot Sumer and Cold winters! There is a Double Attached garage to protect your Vehicles from severe snow storms of winter. Please come Today to make it yours!