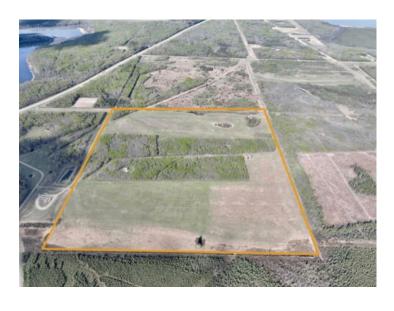

## SE-22-74-12-W6 Rural Grande Prairie No. 1, County of, Alberta

MLS # A2223286

\$325,000

Division: NONE

Lot Size: 159.00 Acres

Lot Feat: 
By Town: Hythe

LLD: 22-74-12-W6

Zoning: AG

Water: Spring, Well

Sewer: 
Utilities: -

A full quarter with approximately 100 acres cultivated, 45 acres bush and about 8-10 acres of peat moss. There are about 5 small springs, a dugout and a drilled water well (90 feet deep). The water well has power from the wellsite across the road and a shallow well pump is used to access water. A drain trench runs along the East side. The land is seeded to a mix pasture blend. Bison fence is on the West side and part of the North side. There is also a Bison fence separating the quarter along the East side of bush. The South side, the East side and part of the North side is Elk fence. If you want privacy this property is well protected. The property to the East, Northwest and Southeast is Green zone. The main entrance has a locked gate. \*\*\*This property is for purchase by online Auction only on May 28th, 2025; bidding is open from 9 am to 11 am. Buyers must pre-register to bid. Bidders must read and accept Auction Terms and Conditions. The listing price is an estimation of value. Starting bid will be \$325,000.00 with increments of \$5000.00. The closing/possession date is June 19, 2025.\*\*\* Call a Realtor for more information.