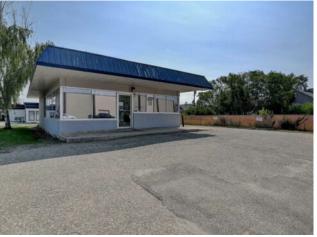

INCREDIBLE OPPORTUNITY TO OWN A PIECE OF DOWNTOWN GRANDE PRAIRIE! With unbeatable exposure situated right off of 100th Street, this 1,147sq.ft building is situated across 3 City Lots zoned totalling 0.27 Acres and zoned CC (Central Commercial) to allow for a multitude of future use cases (Retail, Office, Restaurant, Apartment, School, Child Care, Recreation, Health Facility, Care Facility, Residential Transition, Residential Multi-Family, etc - Inquire for full list). The building can be utilized for almost any industry (office, massage, family doctor, therapy, etc.), with several rooms on 2 levels that can be used in one operation or rented out to different tenants and also features plenty of parking. Don't miss your chance to be a part of our downtown core, contact your REALTOR® of choice and book your tour today!