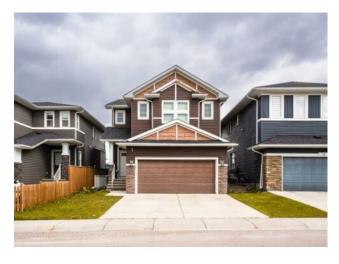

## 52 Redstone Park NE Calgary, Alberta

MLS # A2223891

\$770,000

| Division: | Redstone               |        |                   |  |  |
|-----------|------------------------|--------|-------------------|--|--|
| Type:     | Residential/House      |        |                   |  |  |
| Style:    | 2 Storey               |        |                   |  |  |
| Size:     | 2,427 sq.ft.           | Age:   | 2012 (13 yrs old) |  |  |
| Beds:     | 4                      | Baths: | 3 full / 1 half   |  |  |
| Garage:   | Double Garage Attached |        |                   |  |  |
| Lot Size: | 0.09 Acre              |        |                   |  |  |
| Lot Feat: | Back Yard              |        |                   |  |  |

Features: Closet Organizers, Kitchen Island, No Animal Home, No Smoking Home, Open Floorplan, Pantry, Storage

Inclusions: NONE

Looking for a home large enough to house your family while generating additional income? A rare opportunity to own an immaculate 2427 SQFT home with the LEGAL 2 BEDROOM BASEMENT SUITE made available in Redstone. Located on a quiet street with views looking onto the park this home is featured by the main floor which boasts a bright living room with a feature fireplace, a built-in office, walkthrough pantry and a gorgeous kitchen w/ SS appliances, granite counters, center island and a dining area leading to the deck. The upper level features a large bonus room, laundry, 2 bath, 3 bedrooms including the master retreat offering a walk-in closet and spacious 5 piece ensuite. The suited basement which has a separate front entrance offers 2 bedrooms, a full bath, separate laundry, full kitchen and a living/ dining area. Perfect for family members or an additional source of income.