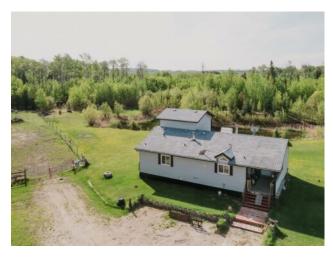

## B, 53022 Twp RD 744 Sexsmith, Alberta

MLS # A2224578

\$509,900

| Division: | NONE                                      |        |                   |  |
|-----------|-------------------------------------------|--------|-------------------|--|
| Type:     | Residential/Manufactured House            |        |                   |  |
| Style:    | 1 and Half Storey, Acreage with Residence |        |                   |  |
| Size:     | 1,599 sq.ft.                              | Age:   | 2007 (18 yrs old) |  |
| Beds:     | 4                                         | Baths: | 2                 |  |
| Garage:   | None                                      |        |                   |  |
| Lot Size: | 18.30 Acres                               |        |                   |  |
| Lot Feat: | Pasture, Private, Secluded, Treed         |        |                   |  |

Open Floorplan

Inclusions: 3 sheds

This property is calling you! 18.3 acres of stunning and private acreage living starts here. The location does not get better, 25 minutes north of Grande Prairie on Webster road featuring pavement right to the driveway. This serene property is set up for horses, has a beautiful dugout with a dock and plenty of singing birds. The manufactured home features 3 bedrooms on the main floor along with 2 full bathrooms. An addition has been built as an upper level to accommodate a 4th bedroom or multi-purpose space, giving you a total of just under 1,600 sqft. The main level also features an open floorpan from the kitchen to living room with ample natural light. Do you picture yourself here? Contact a Realtor of your choice and book a showing today- This property wont last long!