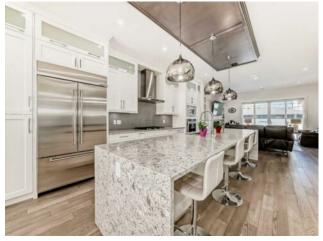

Features: Built-in Features, Central Vacuum, Closet Organizers, High Ceilings, Kitchen Island, No Animal Home, No Smoking Home, Pantry, Stone Counters, Walk-In Closet(s), Wet Bar, Wired for Sound

Inclusions: None

Heating:

Floors:

Roof:

**Basement:** 

Foundation:

**Exterior:** 

BIGGEST DUPLEX IN THE NEIGHBOURHOOD - AND PRICED TO MOVE! This is not your average duplex. With 2,400 SQ FT above grade and over 3,100 SQ FT total, this home is a full 400 SQ FT larger than any other in the area. And with one of the lowest price-per-square-foot values around, you're getting serious space without the premium price tag. Tucked away on a quiet street with zero road noise, this property sits on an oversized lot - rare for the neighbourhood. It was handpicked from the builder himself, and it shows: tons of thoughtful upgrades, abundant storage, and flawless maintenance from day one. Pride of ownership is everywhere. Clean, bright, beautifully kept - it's move-in ready and built to impress. - Bigger - Better value - Premium lot & location - Better built - Immaculately maintained - Book your showing now - this is the one that sells.