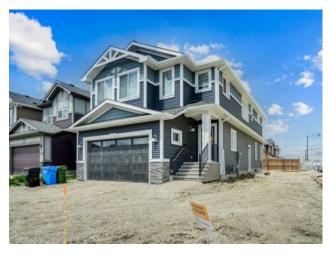

## 6 Homestead Circle NE Calgary, Alberta

MLS # A2227999

\$925,000

| Division: Homestead  Type: Residential/House  Style: 2 Storey  Size: 2,594 sq.ft. Age: 2025 (0 yrs old)  Beds: 5 Baths: 4  Garage: Double Garage Attached  Lot Size: 0.11 Acre  Lot Feat: Corner Lot |           |                 |          |                  |  |
|------------------------------------------------------------------------------------------------------------------------------------------------------------------------------------------------------|-----------|-----------------|----------|------------------|--|
| Style: 2 Storey  Size: 2,594 sq.ft. Age: 2025 (0 yrs old)  Beds: 5 Baths: 4  Garage: Double Garage Attached  Lot Size: 0.11 Acre                                                                     | Division: | Homestead       |          |                  |  |
| Size: 2,594 sq.ft. Age: 2025 (0 yrs old)  Beds: 5 Baths: 4  Garage: Double Garage Attached  Lot Size: 0.11 Acre                                                                                      | Туре:     | Residential/Hou | ıse      |                  |  |
| Beds: 5 Baths: 4  Garage: Double Garage Attached  Lot Size: 0.11 Acre                                                                                                                                | Style:    | 2 Storey        |          |                  |  |
| Garage: Double Garage Attached  Lot Size: 0.11 Acre                                                                                                                                                  | Size:     | 2,594 sq.ft.    | Age:     | 2025 (0 yrs old) |  |
| Lot Size: 0.11 Acre                                                                                                                                                                                  | Beds:     | 5               | Baths:   | 4                |  |
|                                                                                                                                                                                                      | Garage:   | Double Garage   | Attached |                  |  |
| Lot Feat: Corner Lot                                                                                                                                                                                 | Lot Size: | 0.11 Acre       |          |                  |  |
|                                                                                                                                                                                                      | Lot Feat: | Corner Lot      |          |                  |  |

Features: Kitchen Island, No Smoking Home, Walk-In Closet(s)

Inclusions: WINDOW COVERINGS

Welcome to 6 Homestead Circle NE, a spacious corner-lot home offering close to 2600 sq ft of living area. With 5 bedrooms, 4 full baths, and an additional dining/living area, this home is perfect for those who value space and comfort. The main floor features a versatile room that can serve multiple purposes, along with a full bath, and a spice kitchen for those who love culinary adventures. Large windows throughout the house ensure plenty of natural light, enhancing the home's warm and inviting atmosphere. The neighborhood is friendly, vibrant, and conveniently located near local amenities, making it an ideal place for anyone seeking a balance between city living and a community-oriented lifestyle. This property is a testament to quality living, offering a unique blend of style, convenience, and comfort.