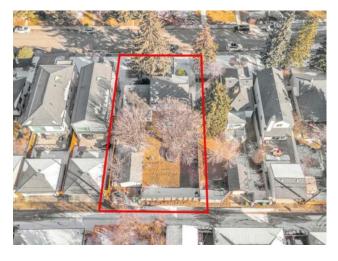

No Animal Home

Inclusions: N/A

Developers & Investors! A rare opportunity to secure a massive 62.5' x 125' lot in the highly sought-after inner-city community of Tuxedo Park. Currently zoned R-C2, with potential for increased density pending the city's proposed blanket re-zoning. This expansive lot offers endless redevelopment possibilities and features a desirable south-facing backyard. Clean title and (non-compliant) RPR available. While there is no access to the house, you are welcome to walk the property. Oversized lots like this are a rare find—don't miss this exceptional investment opportunity!