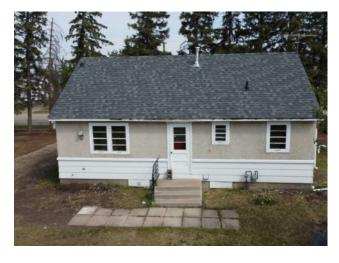

## 10313 103 Street Hythe, Alberta

MLS # A2231881

Lawn.

\$170,000

| Division: | NONE                                                              |        |                   |  |
|-----------|-------------------------------------------------------------------|--------|-------------------|--|
| Туре:     | Residential/House                                                 |        |                   |  |
| Style:    | Bungalow                                                          |        |                   |  |
| Size:     | 816 sq.ft.                                                        | Age:   | 1960 (65 yrs old) |  |
| Beds:     | 3                                                                 | Baths: | 1                 |  |
| Garage:   | Off Street                                                        |        |                   |  |
| Lot Size: | 0.34 Acre                                                         |        |                   |  |
| Lot Feat: | Back Yard, Few Trees, Front Yard, Fruit Trees/Shrub(s), Landscape |        |                   |  |

Inclusions: appliances as is. Title insurance in lieu of RPR

See Remarks

Here is a hidden gem in the lovely Hamlet of Hythe. A character home with solid bones. 3 bedrooms, 1 bathroom upstairs. The basement is undeveloped. Huge yard and a single detached garage. The home is scheduled to have new shingles on the house and garage by the end of June. This would make a great starter home or a rental house. The property is sitting on 2 large lots.