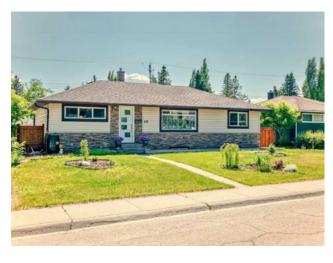

## 103 Warwick Drive SW Calgary, Alberta

MLS # A2231979

\$818,900

| Division: | Westgate                                             |        |                   |  |  |
|-----------|------------------------------------------------------|--------|-------------------|--|--|
| Type:     | Residential/Hou                                      | ıse    |                   |  |  |
| Style:    | Bungalow                                             |        |                   |  |  |
| Size:     | 1,110 sq.ft.                                         | Age:   | 1958 (67 yrs old) |  |  |
| Beds:     | 5                                                    | Baths: | 3                 |  |  |
| Garage:   | Double Garage Detached, Garage Faces Rear, Oversized |        |                   |  |  |
| Lot Size: | 0.14 Acre                                            |        |                   |  |  |
| Lot Feat: | Back Lane, Back Yard, Landscaped, Rectangular Lot    |        |                   |  |  |
|           |                                                      |        |                   |  |  |

Features: Closet Organizers, Granite Counters, No Animal Home, No Smoking Home, Separate Entrance, Walk-In Closet(s)

Inclusions: 2nd fridge, blinds, tv wall mount in living room, electric fireplace

Endless opportunities in this modern, fully developed, 5 bed and 3 bathroom bungalow on a quiet street in the desirable community of Westgate. Situated on an expansive 60 ft x 100 ft lot with a SW-facing back yard. Excellent location just a 10 min walk to Vincent Massey and Westgate schools, and a 5 min bike to 45 Street LRT station, close to Edworthy Park, and easy access to Bow Trail/Sarcee Trail. Fantastic main floor layout has a central kitchen with a window overlooking the back yard and has been fully opened-up to the living room and dining room. The beautifully upgraded kitchen has full height pristine white cabinetry, new granite counter, new limestone tile backsplash, new counter depth fridge, newer dishwasher, a corner stool bar, and plenty of pot lights. The bright living and dining room has a feature stone wall with an electric fireplace! The primary bedroom is separate from the other two bedrooms and has a walk-in closet and a 4-pce ensuite bathroom with new granite counter, dual sinks, and a corner glass shower. On the other side of the home is two additional bedrooms (one with a new window) plus a 3-pce bathroom with a large 10 mm glass shower. A European washer/dryer-in-one at the back entry. Downstairs, an optional illegal 2-bedroom basement suite with a separate entrance, separate laundry, a rec room with a bar, a 4-pce bathroom, and a new kitchenette with white cabinetry, granite counter, a fridge, and sink plus a second laundry area with a new washer and dryer! Other fabulous interior upgrades include a new furnace and luxury vinyl plank flooring in 2023, all new interior main floor doors and exterior doors, a flat ceiling through most of the home, new attic insulation, and a roughed-in central vacuum system. Step outside to new composite steps and massive concrete patio (2023) with countless