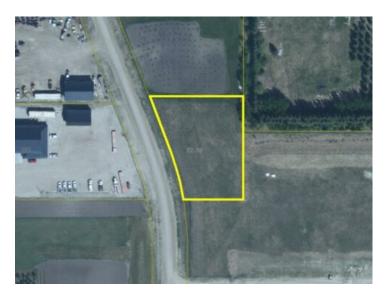

## 590 7 Avenue W Beaverlodge, Alberta

## MLS # A2006156

## \$99,900

Division:NONELot Size:0.96 AcreLot Feat:-By Town:-LLD:2-72-10-W6Zoning:1Water:-Sewer:-Utilities:-

This .96 acre lot located in the Beaverlodge West Industrial Park would provide a great opportunity for your existing business or to build some much needed shop space for rent. Sellers would consider building to suit and either selling or leasing with building. Sellers would also consider residential or rural properties on trade. Bring your proposals. The hookup fee for Municipal services have been amortized by the Town of Beaverlodge and payments are made annually with taxes.