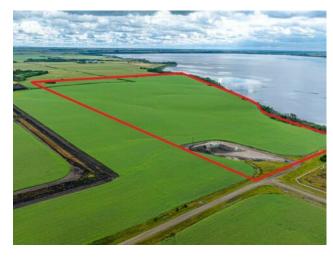

**Heating:** Water: Floors: Sewer: Roof: **Near Town:** Grande Prairie No. 1, County of **Basement:** LLD: 34-72-7-W6 **Exterior:** Zoning: AG Foundation: **Utilities:** Features:

Major Use: Grain

A beautiful 95.5 acres with farm and lease income that will allow you to collect revenue until the day you choose to build your dream home. This piece of land is situated directly overlooking Bear Lake with stunning views and just 15 min from the Grande Prairie City limits. This is a must see for anyone looking to build or hold land for the future. Call your Commercial REALTOR® today for more information. Annual Revenues: \$3,400/year Kelt Exploration Ltd, \$2,700/year CNRL and \$4,500/year for farm lease.