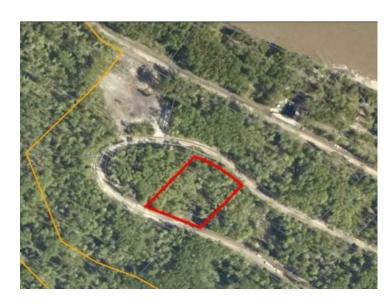

## Lot 33, 692059, RGE RD 104A Wapiti River Rural Grande Prairie No. 1, County of, Alberta

MLS # A2064128

\$162,500

**Division: NONE** Lot Size: 1.37 Acres Lot Feat: Corner Lot, Many Trees, See Remarks By Town: Beaverlodge LLD: 21-69-10-W6 Zoning: IR Water: Sewer: Utilities: Electricity at Lot Line

Breath-taking recreational lots on the Wapiti River; the only development of it's kind in the Peace Country! If you are looking for a tranquil spot to build the ultimate campsite or dream cabin; a place to get away from the hustle and bustle, this is the development for you, an ideal property for any River boater with access to neighboring boat launch. Location is stunning with mature trees, power at property lines, and well built all weather roads, private titled lots, architectural guidelines and covenants. There is common access to the sand and rock beach. Less than one hour from Grande Prairie and only 5.5 km off pavement! Developments like this are rare, and limited lots are available, call a Realtor to start your own recreation property life today!