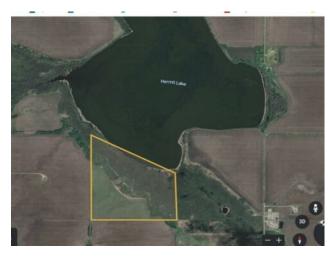

## NW 35-71-7-W6 Range Road 72 Rural Grande Prairie No. 1, County of, Alberta

MLS # A2081890

\$299,900

| Division: | NONE         |          |
|-----------|--------------|----------|
| Cur. Use: | -            |          |
| Style:    | -            |          |
| Size:     | 0 sq.ft.     | Age: -   |
| Beds:     | -            | Baths: - |
| Garage:   | -            |          |
| Lot Size: | 119.30 Acres |          |
| Lot Feat: | -            |          |
|           |              |          |

Major Use:

Land Only

119.3 acres bordering Hermit Lake. Located 7 miles west and 1 mile north of Grande Prairie; just outside city limits and minutes to the airport, Costco & all city services. This land is an extremely private location on Range Road 72, which is a dead end road. This property would be perfect for someone who wants to develop residential lots, a hobby farm or for someone who wants an extremely private

location, next to a lake to build on. With Hermit Lake on the north side of the property, you could be neighbours with; many different bird species including the beautiful trumpeter swan, plus deer and moose. Here is your chance to own a great piece of real estate..