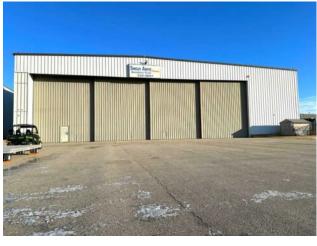

## 101A/101B, 10910 Airport Drive Grande Prairie, Alberta

MLS # A2097987

**Heating:** 

Floors:

Roof:

**Exterior:** 

Water:

Sewer:

Sale/Lease: For Sale

Bldg. Name: 
Bus. Name: 
Size: 13,243 sq.ft.

Zoning: AP

Addl. Cost: 
Based on Year: 
Utilities: 
Parking: 
Lot Size: 
Lot Feat: -

Clear span hangar with 29' High x 129' wide automatic sliding hangar door right at Grande Prairie airport. Main hangar clear span dimensions are 108' Wide x 105' Deep with 32' ceiling clearance . Total Sq Ft of 13,193 including attached office unit with 2 private offices common area and bathroom. Generous parking in front and paved taxiway on this 1.22 Acre property. 200 Amp Electric service + water and sewer are tied in with airport.