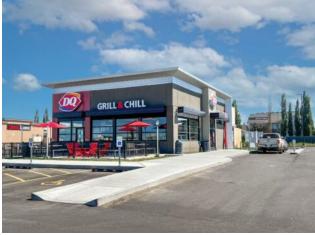

## \$2,500,000

| Division:                 | Westpointe                                                               |                                                                                                                                                                                                    |
|---------------------------|--------------------------------------------------------------------------|----------------------------------------------------------------------------------------------------------------------------------------------------------------------------------------------------|
| Туре:                     | Retail                                                                   |                                                                                                                                                                                                    |
| Bus. Type:                | Restaurant                                                               |                                                                                                                                                                                                    |
| Sale/Lease:               |                                                                          |                                                                                                                                                                                                    |
| Bldg. Name:<br>Bus. Name: | Dairy Queen                                                              |                                                                                                                                                                                                    |
|                           | Dairy Queen                                                              |                                                                                                                                                                                                    |
| Size:                     | 2,665 sq.ft.                                                             |                                                                                                                                                                                                    |
| Zoning:                   | CL (Local Commercial)                                                    |                                                                                                                                                                                                    |
|                           | Addl. Cost:                                                              | -                                                                                                                                                                                                  |
|                           |                                                                          | -                                                                                                                                                                                                  |
|                           |                                                                          | -                                                                                                                                                                                                  |
|                           |                                                                          | -                                                                                                                                                                                                  |
|                           | _                                                                        | 0.95 Acre                                                                                                                                                                                          |
|                           | Lot Feat:                                                                | -                                                                                                                                                                                                  |
|                           | Type:<br>Bus. Type:<br>Sale/Lease:<br>Bldg. Name:<br>Bus. Name:<br>Size: | Type:RetailBus. Type:RestaurantSale/Lease:For SaleBldg. Name:Dairy QueenBus. Name:Dairy QueenSize:2,665 sq.ft.Zoning:CL (Local CommerAddl. Cost:Based on Year:Utilities:Parking:Lot Size:Lot Size: |

Lucrative investment opportunity for those seeking to own a high-quality commercial property with a reliable multi national tenant. This freestanding Dairy Queen with a drive-thru in Grande Prairie, Alberta could be the investment you've been looking for. The property's prime location and reputable tenant offer a unique opportunity to secure a valuable asset with significant growth potential. As the owner of this property, with a long-term lease already in place, and a reliable tenant, you can expect a stable income stream for years to come. Don't miss out on this excellent opportunity to secure a valuable asset and reap the benefits of a reliable rental income.