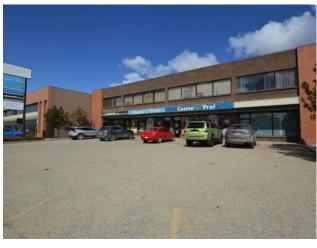

## 9914 109 Avenue Grande Prairie, Alberta

**Heating:** 

Floors:

Roof:

**Exterior:** 

Water:

Sewer:

Inclusions:

n/a

MLS # A2104289

\$1,699,000

Office

Division:

Type:

**VLA Montrose** 

**Bus. Type:** Sale/Lease: For Sale Bldg. Name: -**Bus. Name:** Size: 13,091 sq.ft. Zoning: CA Addl. Cost: **Based on Year: Utilities:** Parking: Lot Size: 0.30 Acre Lot Feat:

Owner Operator, take note! This property boasts an ideal location in the heart of the city center, with ample parking in front for clients and 11 energized parking stalls at the rear for staff. The building has been well-maintained and presents an excellent opportunity for an investor or owner/operators to occupy the upstairs space while leasing out the remainder. Recently updated common areas feature new hallway carpets and tile on the stairs, creating an attractive and modern look. The property includes 11,580 square feet of total leasable area, with 6,900 square feet available on the second floor. Additionally, an elevator could potentially be installed in the South East corner. Don't miss out on this great opportunity, as the property is priced well below replacement value. Call your Commercial Realtor© for more information or to book a showing today.