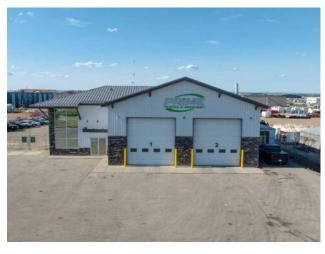

## 9020 150 Avenue Grande Prairie, Alberta

Heating:
Floors:
Roof:
Exterior:
Water:
Sewer:
Inclusions:

n/a

MLS # A2148471

This 5,800-square-foot building is located on a fully fenced and graveled 2.00-acre yard, and offers a 50' by 80' shop space with two pull-thru bays and four 16' by 16' overhead doors. Ideal for any company needing ample room without breaking the bank, the building features asphalt parking at the front and a generous yard with ample turning radius for equipment at the rear. The office area includes a reception, three main floor offices, three upstairs offices, a washroom on both floors, and a lunch area. Contact your Commercial Realtor® today for a viewing.