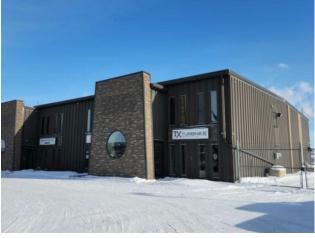

## 8501 112 Street Grande Prairie, Alberta

Heating: Floors:

Roof:

**Exterior:** 

Water:

Sewer:

Inclusions:

-

A STELLAR INVESTMENT OPPORTUNITY. 10,758 Square foot building o Two lots in Richmond industrial Park. A well kept building with ample office, training rooms. Lunch rooms and conference areas and flex spaces. The building has been upgraded and well maintained. Four industrial bays with sumps and 14 x 14' overhead doors. Good solid building with ample parking in front for employees and a huge storage yard which is secure, fenced and graveled. Call Commercial REALTOR® for your private viewing.