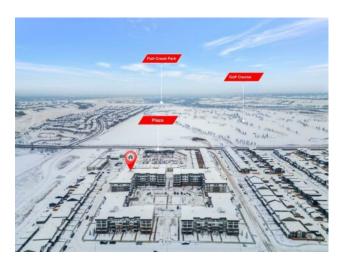

## 2314, 111 Wolf Creek Drive SE Calgary, Alberta

MLS # A2181526

\$455,000

| Division: | Wolf Willow                        |        |                  |  |  |
|-----------|------------------------------------|--------|------------------|--|--|
| Туре:     | Residential/Low Rise (2-4 stories) |        |                  |  |  |
| Style:    | Apartment                          |        |                  |  |  |
| Size:     | 854 sq.ft.                         | Age:   | 2024 (1 yrs old) |  |  |
| Beds:     | 3                                  | Baths: | 2                |  |  |
| Garage:   | Titled, Underground                |        |                  |  |  |
| Lot Size: | -                                  |        |                  |  |  |
| Lot Feat: | -                                  |        |                  |  |  |
|           |                                    |        |                  |  |  |

Features: Kitchen Island, Open Floorplan, Quartz Counters

Inclusions: n/a

Location, location! Brand new \*3 bedroom\* unit next to Fish Creek Park, the river, golf course, hospital, amenities and more! Featuring: 3 BEDROOM | UNDERGROUND PARKING | NEXT TO AMENITIES | PET GROOMING / GYM / PARTY ROOM | FISH CREEK PARK & more. All located in SE Calgary's 'Wolf Willow' - including 2 schools, 10 parks, 7 playgrounds, 1 dog park, and central promenade. Never lived in, this unit is ready for its first owners to enjoy. Step inside to a sun soaked open floor plan that has timeless finishes. The centre piece of the main living area is a gorgeous white kitchen featuring: bright white cabinetry, SS appliances included, subway tile backsplash, cabinets to ceiling, eating island w/ place for stools & more! Adjascent to the kitchen is a den/flex space - perfect for a study room, and a family room off the balcony. There is no wasted space in this unit as the layout offers 3 bedrooms! 1 being the primary retreat that has walk in closet and its own private ensuite retreat. The ensuite has a walk in shower, toilet and vanity. Quartz counters extend throughout the kitchen and bathrooms! This unit has a laundry room and comes included with the washer / dryer units. Off the main living is a massive balcony that is hard to come by, where you can enjoy a BBQ, views of the hills, or just hang out! This unit comes included with extras like all window coverings, beautiful plank flooring, built in cabinets & more. Additionally, there is underground parking. Pair this with the complex that has self-serve pet grooming centre, a party room, and gym you'll have many of what you need at your footsteps daily. This community offers a dark park close, river access, fish creek park, and tons of amenities like 2m walk to child care, dental, health, and general stores as well as hospital! With so much to offer, this unit would be a great place to call home. Book your viewing