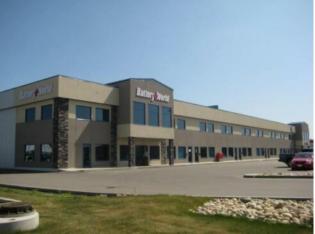

## MLS # A2185686

## \$13 per sq.ft.

| Division:   | Richmond Industrial Park |
|-------------|--------------------------|
| Туре:       | Industrial               |
| Bus. Type:  | Industrial               |
| Sale/Lease: | For Lease                |
| Bldg. Name: | Gordey Condo             |
| Bus. Name:  | -                        |
| Size:       | 2,760 sq.ft.             |
| Zoning:     | -                        |
|             | Addl. Cost:              |
|             | Based on Year: -         |
|             | Utilities: -             |
|             | Parking: -               |
|             | Lot Size:                |
|             | Lot Feat: -              |
|             |                          |

FOR LEASE:SHOP/MN FLR/2ND FLR/OFC/CONDO: 2,760 +/- sq.ft. in multi tenant condo. SHOP: 1,380 +/- sq.ft. (23'x60' +/-), one manual lift OHD (12'x14'), 100A/3 phase, fluorescent lighting, sump, OH unit heater, one washroom and 16' clear ceiling height MN FLR OFC: 690 +/- sq.ft.(23'x30'), vinyl composite tile floors, painted walls, t-bar ceiling, fluorescent lighting, & one washroom 2ND FLR OFC: 690 +/- sq.ft.(23'x30'), vinyl flrs, painted walls, t-bar ceiling, fluorescent lighting, & one washroom 2ND FLR OFC: 690 +/- sq.ft.(23'x30'), vinyl flrs, painted walls, t-bar ceiling, fluorescent lig, a/c, & one washroom PARKING: Proportionate share ZONING: IG- General Ind. LOCATION: Richmond Ind. RENT:\$2,990.00/mo (\$13/sq.ft.) + GST 2025 BUDGETED NET COSTS:\$1,283.33/mo (\$5.58/sq.ft.) + GST CONDO FEE:\$385.00/mo + GST UTILITIES: Paid direct by tenant: GAS/PWR/WTR AVAILABLE: Today! SUPPLEMENTS: Total Monthly Payment & Floor Plan. To obtain copies of SUPPLEMENTS not visible on this site please contact REALTOR®.