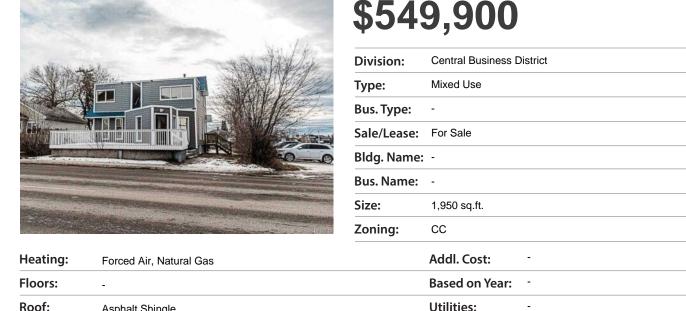

## 9731 100 Avenue Grande Prairie, Alberta

## MLS # A2186500

| Heating:    | Forced Air, Natural Gas | Addl. Cost:                   |  |
|-------------|-------------------------|-------------------------------|--|
| Floors:     | -                       | Based on Year: -              |  |
| Roof:       | Asphalt Shingle         | Utilities:                    |  |
| Exterior:   | -                       | Parking: -                    |  |
| Water:      | -                       | Lot Size: 0.14 Acre           |  |
| Sewer:      | -                       | Lot Feat: Near Public Transit |  |
| Inclusions: | N/A                     |                               |  |

The ultimate downtown location with a classy twist of fine finishings. Retail or office space with road frontage on 100th Ave! Extensive renovations completed inside and out. DOWNSTAIRS IS SUITED offering a live-in option or rent generation to offset the mortgage. Hand-scraped hardwood throughout with antique accents of wainscoting line this professional building. Fire rating between units, all new wiring and HVAC, separate zone furnaces. Main floor features a spacious front entrance ideal for reception, retail or showcase space, over-sized office or board room with granite wet bar, half bath and back entry. Showcase stair-well leads to the upper level hosting 3 generous offices, 1 complete with a granite wet bar and all upper offices offer a fascinating view of the downtown core. Downstairs offers a gorgeous 1 bedroom suite with kitchen, backsplash, bar seating, living room, laundry area and 4 pc ensuite. Massive street-side front patio and staff parking in the rear with electrical plugs. Showcase your business with flare in this high-traffic updated building. Existing month-to-month lease in place at \$3500/mo for main and upper levels. Call your Commercial Realtor® today