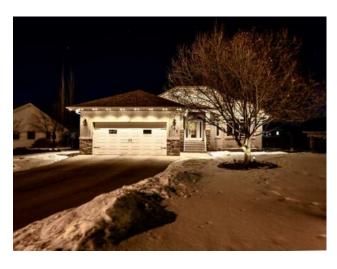

## 105 Park Meadows Place Olds, Alberta

MLS # A2186789

\$998,000

| Division: | NONE                                                                   |        |                   |  |
|-----------|------------------------------------------------------------------------|--------|-------------------|--|
| Type:     | Residential/House                                                      |        |                   |  |
| Style:    | Bungalow                                                               |        |                   |  |
| Size:     | 1,828 sq.ft.                                                           | Age:   | 2006 (19 yrs old) |  |
| Beds:     | 3                                                                      | Baths: | 2 full / 1 half   |  |
| Garage:   | Double Garage Attached, Double Garage Detached                         |        |                   |  |
| Lot Size: | 0.19 Acre                                                              |        |                   |  |
| Lot Feat: | Back Lane, Back Yard, Cul-De-Sac, Irregular Lot, Landscaped, Undergrou |        |                   |  |

This immaculate, move-in-ready bungalow is filled with many upgrades (ask for realtor for the list) and radiates charm, functionality, and elegance. A spacious grand entrance welcomes you into an open-concept layout highlighted by soaring vaulted ceilings. To the right, a bright office and a convenient 2-piece bathroom create an ideal workspace before you transition into the heart of the home. The gourmet kitchen boasts maple cabinets, granite countertops, a large central island and two skylights that flood the space with natural light. A walk-in pantry connects the kitchen to a practical mudroom entrance leading to the double attached 25' x 23' garage. From the kitchen, garden doors open to an expansive 14' x 43' covered rear deck featuring a rubber coating for durability—perfect for entertaining or relaxing outdoors. The adjoining dining area flows seamlessly into the living room, which offers custom built-ins and a cozy gas fireplace. The spacious primary bedroom also opens to the covered back deck and includes a luxurious 4-piece ensuite with a walk-in closet. A well-equipped main floor laundry room with a sink completes this thoughtfully designed level. A circular staircase leads to the fully developed walkout basement with in-floor heating and 9-foot ceilings. The expansive family room mirrors the main floor with built-ins and a gas fireplace. Additional highlights include a games area, a wet bar, two large bedrooms, a 4-piece bathroom, and a large utility/storage room. The beautifully landscaped exterior offers privacy with mature trees, an underground sprinkler system, a firepit area, and RV parking with power. A double detached 28' x 30'garage with in-floor heating, 220 power, an epoxy floor finish, and solar panels enhances the property's value, along with an additional storage shed. Don't miss the opportunity to view this