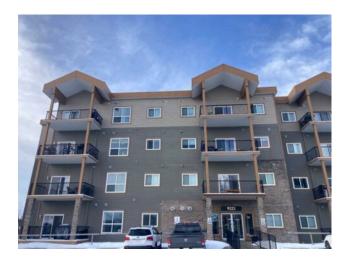

## 203, 9225 LAKELAND DR Grande Prairie, Alberta

MLS # A2195768

\$185,000

Lakeland Division: Residential/Low Rise (2-4 stories) Type: Style: Apartment-Low-Rise (1-4) Size: 866 sq.ft. Age: 2006 (19 yrs old) **Beds:** Baths: Garage: Owned, Stall Lot Size: Lot Feat:

Inclusions: none

Updated 2 bed 2 bath corner unit Condo in the Vistas with 2 parking stalls! This condo has had new flooring and features an open concept layout in the living room, dining and kitchen with a patio door leading to your covered deck. The master bedroom has a full ensuite bathroom with a shower. There a second full bathroom and 2ned spare bedroom. This condo will be available for you to move in mid June when the tenant moves out. Condo fees 673/ month