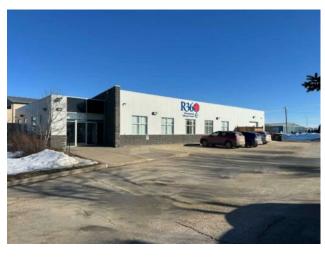

## 11417 91 Avenue Grande Prairie, Alberta

Heating: Floors:

Roof: Exterior:

Water:

Sewer:

Inclusions:

n/a

MLS # A2197449

\$1,950,000

Division:

Richmond Industrial Park

Industrial Type: **Bus. Type:** Sale/Lease: For Sale Bldg. Name: -Bus. Name: Size: 6,877 sq.ft. Zoning: Addl. Cost: **Based on Year: Utilities:** Parking: 0.92 Acre Lot Size: Lot Feat:

An exceptional investment opportunity awaits with this centrally located commercial property in the heart of Grande Prairie's Richmond Industrial Park, secured by a AAA tenant on a five-year lease with no plans to relocate. This 6,900 sq. ft. building, including 1,100 sq. ft. of heated warehouse space, is designed for functionality and growth, featuring a professional reception area, spacious boardroom, designated lunchroom, and a versatile bullpen. Situated on a 0.92-acre lot, the property offers ample outdoor storage, paved parking, and seamless accessibility, making it a prime asset for any investor. Don't miss this rare chance—contact your Commercial Realtor® today for more details or to arrange a showing.