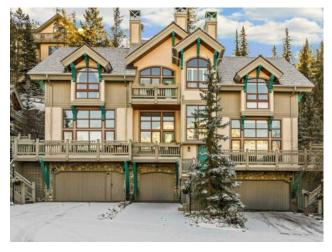

## 24 Antelope Lane Banff, Alberta

Foundation:

**Exterior:** 

OUTSTANDING VIEWS WITH 1566SQFT OF LIVING SPACE-A MUST SEE PARADISE- BBQ WITH A VIEW! Welcome to 24 Antelope Lane, a unique and spacious mountain home designed to capture the best of Banff living! With over 1550sq ft of living space, this must see, multi-level retreat offers 2 large bedrooms, both with valled ceilings, 3 full baths plus a den space. The primary with a private ensuite featuring a jetted tub overlooking Cascade and Norquay mountains and a walk-in closet. The den/versatile flex room on the lower level can serve as an office or additional sleeping area, while two lofts provide even more space for guests, a home office, or creative use. That's 2 bedrooms and THREE flex spaces! Step outside to take in the breathtaking scenery from two front decks with outstanding mountain views, or retreat to the large, secluded back deck for a more private outdoor experience. Inside and out, storage is abundant, ensuring plenty of room for gear and essentials. A single-car garage and private driveway complete the package, making this home a rare find in Banff.