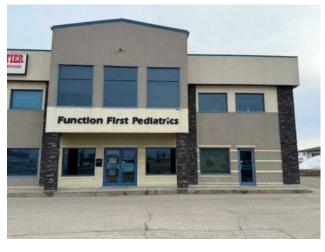

## \$18 per sq.ft.

| Divi                                              | ision:    | Richmond Industrial | l Park |
|---------------------------------------------------|-----------|---------------------|--------|
|                                                   | e:        | Office              |        |
| on First Pediatrics Bus.                          | . Type:   | -                   |        |
|                                                   | e/Lease:  | For Lease           |        |
|                                                   | g. Name:  | Richmond Centre     |        |
|                                                   | . Name:   | -                   |        |
| Size                                              | <b>2:</b> | 4,498 sq.ft.        |        |
| Zon                                               | ning:     | IB                  |        |
| ligh Efficiency, Forced Air, Natural Gas          |           | Addl. Cost:         | -      |
|                                                   |           | Based on Year:      | -      |
| lat                                               |           | Utilities:          | -      |
| Aluminum Siding , ICFs (Insulated Concrete Forms) |           | Parking:            | -      |
|                                                   |           | Lot Size:           | -      |
|                                                   |           | Lot Feat:           | Paved  |
| J/A                                               |           |                     |        |

Beautiful 4498 sq ft space suitable for many different types of businesses. Originally built by a home builder to showcase their workmanship. This space feels more like a home than an office building. Gorgeous finishings throughout including quality cabinetry, granite countertops, high end trim, lighting & plumbing fixtures. The space even includes a fireplace & waterfalls in the large upstairs board room. Currently houses a therapy clinic but would be ideal for any business which requires lots of offices/rooms of varying sizes. Presently the space is configured with a total of 13 offices (2 very large spaces which could be board rooms), reception area, 3 washrooms, file/storage room, 2 kitchen areas, 3 exterior entrances. Could also accommodate a business which needs office space and a retail showroom. Basic rent is \$19/sq ft = \$7121.83/month + \$356.09 (GST) = \$7477.92/month. Additional rent is \$5.90/sq ft = \$2211.51. Fabulous building - TOTAL CLASS! This is a must see space. See attached Matterport tour.