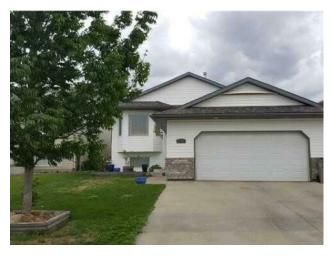

## 11062 67 Avenue **Grande Prairie, Alberta**

MLS # A2207087

\$454,000

| Division: | O'Brien Lake                                        |        |                   |  |  |
|-----------|-----------------------------------------------------|--------|-------------------|--|--|
| Type:     | Residential/House                                   |        |                   |  |  |
| Style:    | Bi-Level                                            |        |                   |  |  |
| Size:     | 1,210 sq.ft.                                        | Age:   | 2005 (20 yrs old) |  |  |
| Beds:     | 4                                                   | Baths: | 3                 |  |  |
| Garage:   | Double Garage Attached                              |        |                   |  |  |
| Lot Size: | 0.15 Acre                                           |        |                   |  |  |
| Lot Feat: | Back Yard, City Lot, Gazebo, Landscaped, Many Trees |        |                   |  |  |
|           |                                                     |        |                   |  |  |

**Features:** Granite Counters, Kitchen Island, No Smoking Home

Inclusions: n/a

This 1210 sq/ft 4 bedroom, 3 bath home is located in O'brien lake and shows top notch. The very spacious and open floor plan features hardwood flooring through out the living room, hallway and all 3 bedrooms. The kitchen has an abundance of storage and quartz counter tops. The basement is fully finished with a large family room with gas fireplace, bedroom, bar area and bathroom. No carpet. The yard is fenced with mature trees and landscaping. There is a massive deck just off the kitchen area. The 24x24 garage is heated.