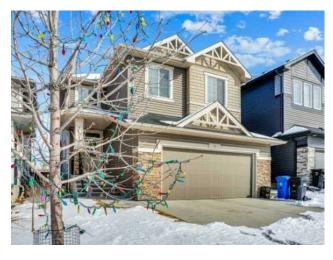

## 16 Crestbrook Way SW Calgary, Alberta

MLS # A2208499

\$959,000

| Division: | Crestmont              |        |                  |  |  |
|-----------|------------------------|--------|------------------|--|--|
| Type:     | Residential/House      |        |                  |  |  |
| Style:    | 2 Storey               |        |                  |  |  |
| Size:     | 2,562 sq.ft.           | Age:   | 2018 (7 yrs old) |  |  |
| Beds:     | 4                      | Baths: | 2 full / 1 half  |  |  |
| Garage:   | Double Garage Attached |        |                  |  |  |
| Lot Size: | 0.09 Acre              |        |                  |  |  |
| Lot Feat: | Rectangular Lot        |        |                  |  |  |
|           |                        |        |                  |  |  |

Features: No Animal Home, Open Floorplan

Inclusions: none

This large 2 storey family home boasts over 2500sf above grade and backs onto a greenbelt/walking pathway! In show home condition, enter to a very spacious foyer which leads past the enclosed den to the rear great room, dining area and gourmet kitchen. Note the gigantic kitchen island-perfect for entertaining! The upper floor boasts 4 bedrooms, laundry, PLUS, a large bonus room! The lower level is unfinished, waiting your personal touches. This is an amazing location with in walking distance to the Crestmont community clubhouse, commercial plaza and vast walking paths! Enjoy very quick access to the mountains and downtown, plus the new Stoney Tr adds even more options going north and south. If you're looking for a large family home is "as new condition", don't miss out on this beautiful property!