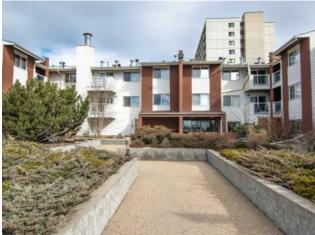

## 38, 9640 92 Avenue **Grande Prairie, Alberta**

Heating: Hot Water Floors: Laminate Roof: -**Basement:** \_ **Exterior:** Vinyl Siding Foundation: . Features: See Remarks

Inclusions: Refrigerator, Stove, Dishwasher, Microwave

Welcome to this beautifully maintained 2 bedroom, 1 bathroom condo located on the desirable third floor in Brodie Manor, an adult living complex. Offering a bright and spacious layout, this unit features an open concept living and dining area, a modern kitchen with stainless steel appliances, and a private balcony perfect for enjoying your morning coffee. The primary suite boasts a large walk-in closet while the second bedroom is ideal for guests or a home office. There is a full bathroom plus storage space. With laundry on each floor, secure building access, and convenient parking, this condo offers comfort, convenience, and style on one perfect package. Book your showing today!