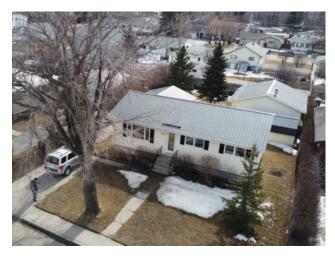

## 5625 50 Street Olds, Alberta

MLS # A2209029

\$404,900

| Division: | NONE                                 |        |                   |  |  |  |
|-----------|--------------------------------------|--------|-------------------|--|--|--|
| Туре:     | Residential/House                    |        |                   |  |  |  |
| Style:    | Bungalow                             |        |                   |  |  |  |
| Size:     | 1,034 sq.ft.                         | Age:   | 1962 (63 yrs old) |  |  |  |
| Beds:     | 4                                    | Baths: | 2                 |  |  |  |
| Garage:   | Alley Access, Double Garage Detached |        |                   |  |  |  |
| Lot Size: | 0.19 Acre                            |        |                   |  |  |  |
| Lot Feat: | City Lot                             |        |                   |  |  |  |
|           |                                      |        |                   |  |  |  |

Features: Laminate Counters, Storage

**Inclusions:** 2nd refrigerator, garage door opener with 1 remote, yard shed

OLDS ALBERTA; AFFORDABLE, 4 BED + Den/Bed Could be 5 beds, 1960's SOLID BUNGALOW, HUGE 70ft X 120ft YARD, PARKING FOR 5 OFF STREET. Mature trees, OVERSIZED 24x26 DOUBLE DETACHED GARAGE. WELL CARED FOR. Bungalows such as. Some partial Recent updates include new Flooring in upstairs beds, paint, Metal roof on home, shed and oversized garage, vinyl windows and furnace have been replaced in past. Owner has lived here for decades and you can continue on for many more if you choose. FRONT AND BACK YARD PARKING. WALK TO PARKS, PLAYGROUND 3 doors to the east, Close to SHOPPING. IMMEDIATE POSSESSION. If you looking for a spring 2025 move. Then consider this property to call HOME!