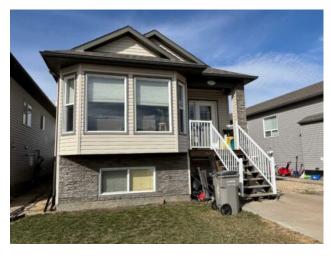

## 11532 75 Avenue Grande Prairie, Alberta

MLS # A2209375

\$449,900

| Division: | Westpointe                              |        |                   |
|-----------|-----------------------------------------|--------|-------------------|
| Type:     | Residential/Duplex                      |        |                   |
| Style:    | 4 Level Split, Attached-Up/Down         |        |                   |
| Size:     | 1,578 sq.ft.                            | Age:   | 2012 (13 yrs old) |
| Beds:     | 5                                       | Baths: | 2                 |
| Garage:   | Concrete Driveway, Parking Pad          |        |                   |
| Lot Size: | 0.09 Acre                               |        |                   |
| Lot Feat: | Back Yard, Backs on to Park/Green Space |        |                   |

Features: Built-in Features, Laminate Counters, Open Floorplan, Vinyl Windows

Inclusions: Shed

Investor Alert! Check out this meticulously maintained four level split, up/down duplex, backing onto a park in the Westpointe neighborhood. The upper 3 bedroom, 1 bath unit features a beautiful living space with large bay windows and gas fireplace in the living room, a good-sized dining area and a great kitchen with corner pantry and stainless steel appliances. The lower unit has a grade level living space with numerous windows. It features 2 spacious bedrooms and a full washroom. The lower unit also has access to the fully fenced yard overlooking the park area, with a large deck and shed. There are 3 front concrete parking stalls. Power and Gas are separately metered and tenants pay directly. Long term tenants are in both units and would like to stay. Upper unit is month to month at \$1,350/month plus power and gas. Lower unit lease is month to month at \$1,350/month plus power and gas.